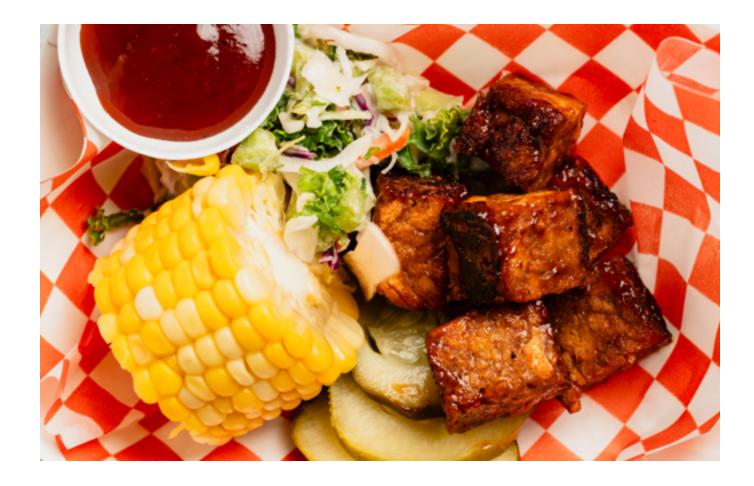

## Plant-Based Whiskey BBQ Kansas City Burnt Ends

#### Description

Indulge in bold flavor with our Plant-Based Whiskey BBQ Kansas City Burnt Ends. Tender cubes of textured vegetable proteins with savory pork style seasoning. Our sweet BBQ sauce combined with a splash of whiskey gives this dish the finishing touch!

#### **Griffith Foods Ingredients**

- Plant-Based Firm Binder •
- BBQ Pork Seasoning ٠
- Sweet BBQ Sauce •