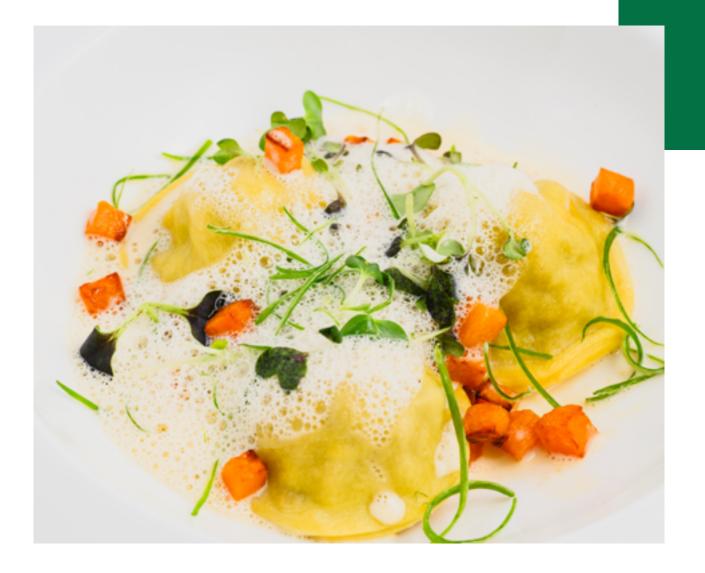

## Red Wine Braised Beef Cheek Style Plant-Based Ravioli

#### Description

Rich in flavor, this labor of love utilizes textured vegetable proteins that mimic the soft, fibrous texture of braised, slow cooked beef cheeks. Beef style seasoning, brown gravy, twice fermented grape pomace puree, and miso paste create unstoppable umami flavor.

#### **Griffith Foods Ingredients**

- Plant-Based Brown Gravy
- Beef Style Seasoning & Binder