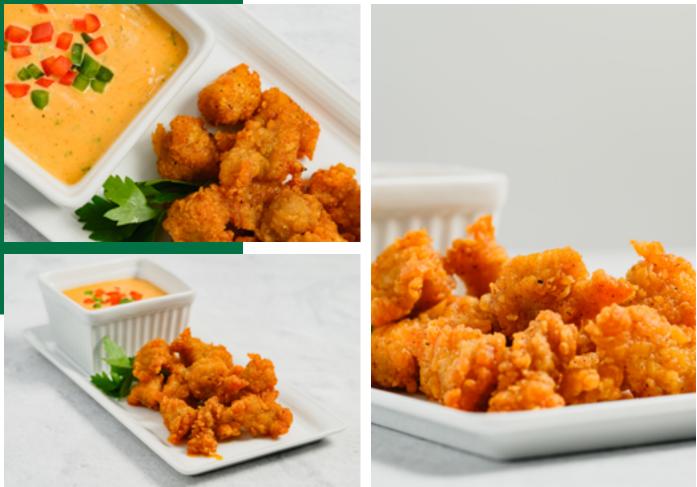

# Plant-Based Crispy Shrimp & Kimchi Poke

#### Description

Delight in a fusion of flavors with our Plant-Based Crispy Shrimp & Kimchi Poke. Served on a bed of fluffy rice and topped with edamame, carrots, cucumber, acovado, and a Thai aioli dressing.

#### **Griffith Foods Ingredients**

- Plant-Based Shrimp Mix
- Neutral Batter
- Cereal Breadcrumb
- Sesame Thai Aioli Dressing •