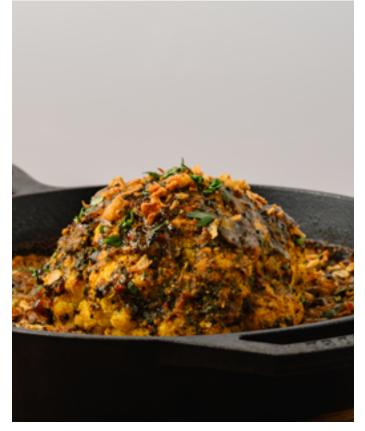

## Loaded Nachos For Sharing

#### Description

A vibrant fiesta for your taste buds with our Plant-Based Loaded Nachos-a communal feast of deliciousness perfect for sharing including plant-based minced meat, tomato salsa, tomatillo salsa, and plant-based mayonnaise.

#### **Griffith Foods Ingredients**

- Plant-Based Minced Binder
- Garlic & Herb Plant-Based Mayonnaise •
- Mexican-Style Tomato Salsa ٠
- Tomatillo Serrano Sauce