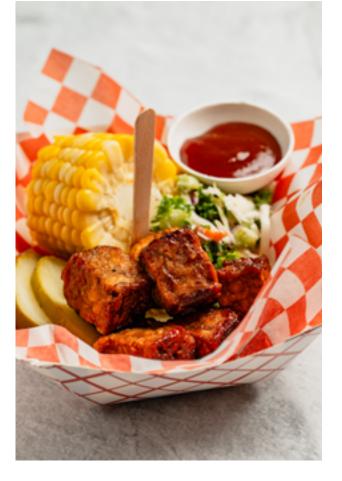

## Plant-Based Whiskey BBQ Kansas City Burnt Ends

#### Description

Indulge in bold flavor with our Plant-Based Whiskey BBQ Kansas City Burnt Ends. Tender cubes of textured vegetable proteins with savory pork style seasoning. Our sweet BBQ sauce combined with a splash of whiskey gives this dish the finishing touch!

#### **Griffith Foods Ingredients**

- Plant-Based Firm Binder •
- BBQ Pork Seasoning ٠
- Sweet BBQ Sauce •