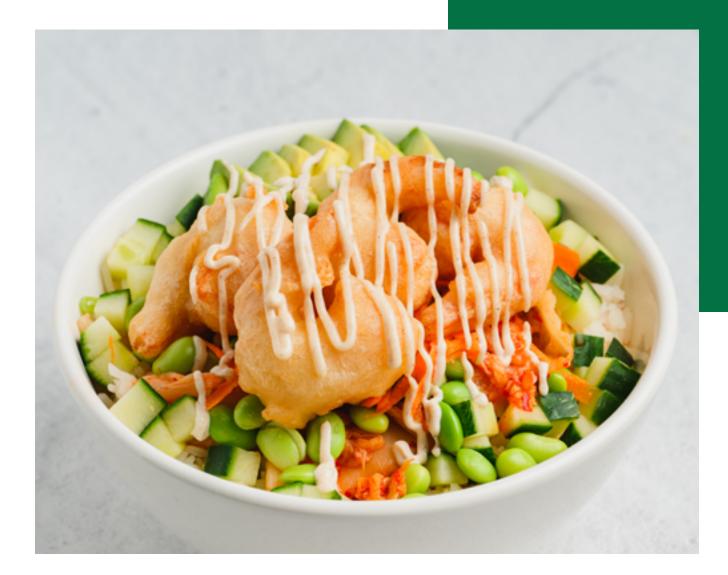

# Plant-Based Crispy Shrimp & Kimchi Poke

#### Description

Delight in a fusion of flavors with our Plant-Based Crispy Shrimp & Kimchi Poke. Served on a bed of fluffy rice and topped with edamame, carrots, cucumber, acovado, and a Thai aioli dressing.

#### **Griffith Foods Ingredients**

- Plant-Based Shrimp Mix
- Neutral Batter
- Cereal Breadcrumb
- Sesame Thai Aioli Dressing •