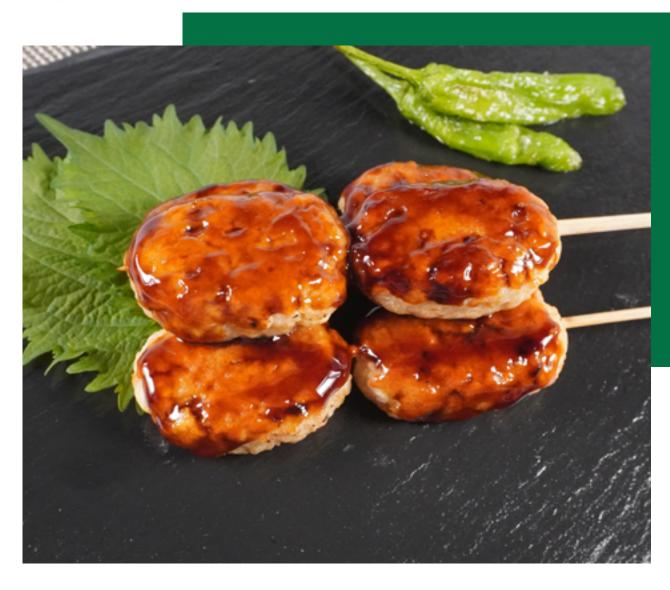

## Japanese Plant-Based Chicken Tsukune

#### Description

These savory skewers offer a succulent and plant-based twist on Japanese tsukune. The traditional dish is a chicken meatball grilled and covered in yakitori tare, a sweet soy sauce.

#### **Griffith Foods Ingredients**

- Binder for Links/Sausages •
- Tsukune Seasoning •
- Tsukune Sauce