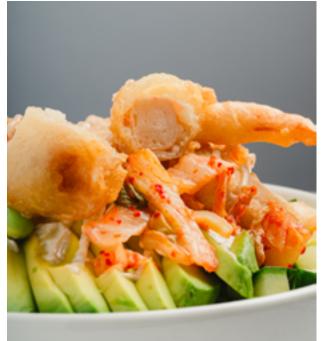

# Plant-Based Crispy Shrimp & Kimchi Poke

#### Description

Delight in a fusion of flavors with our Plant-Based Crispy Shrimp & Kimchi Poke. Served on a bed of fluffy rice and topped with edamame, carrots, cucumber, acovado, and a Thai aioli dressing.

#### **Griffith Foods Ingredients**

- Plant-Based Shrimp Mix
- Neutral Batter
- Cereal Breadcrumb
- Sesame Thai Aioli Dressing •