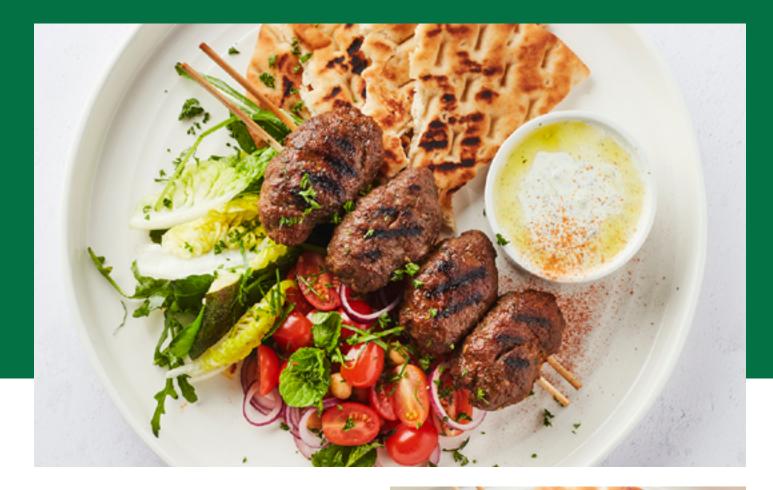

## Lebanese Skewers

#### Description

Our Lebanese skewers feature plantbased proteins, seasoned & marinated in Ras el hanout, a complex Moroccan spice blend utilizing up to 40 spices including cardamom, turmeric, & cumin.

#### **Griffith Foods Ingredients**

- Plant-Based Beef Burger Binder
- Ras el hanout Seasoning •
- Ras el hanout Oil Marinade •