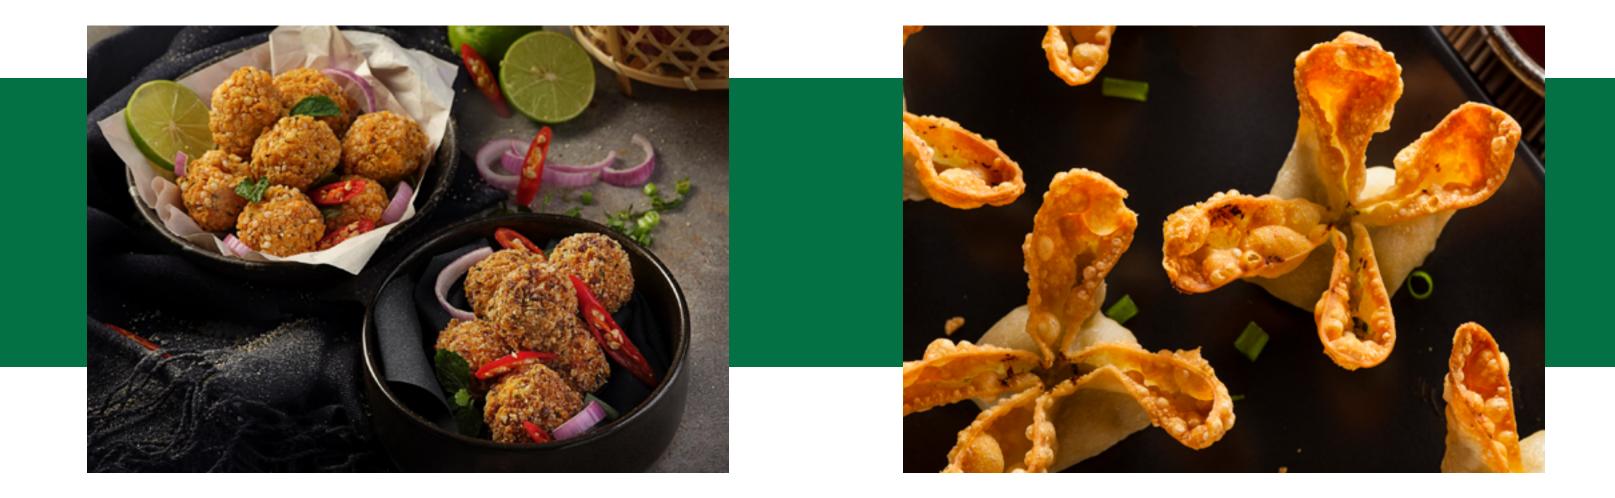

## Mixed Whole Grain Plant-Based Larb Balls

#### Description

Each bite of these plant-based larb balls blends delicious flavor with the wholesome goodness of nutrient rich whole grains & plant-based proteins. Traditional larb is from Laos & Thailand, containing finely chopped & flavored meat.

#### **Griffith Foods Ingredients**

- Unseasoned Binder
- Larb Style Seasoning
- Larb Style Predust
- Larb Style Batter
- Larb Style Breader

## Plant-Based Crab Rangoon

#### Description

Dive into crispy deep-fried dumplings filled with a blend of plant-based cream cheese, textured wheat protein & simulated crab seasoning with a Korean-style sweet heat dipping sauce.

- Plant-Based Crab Mix
- Korean Style Sweet Heat Sauce