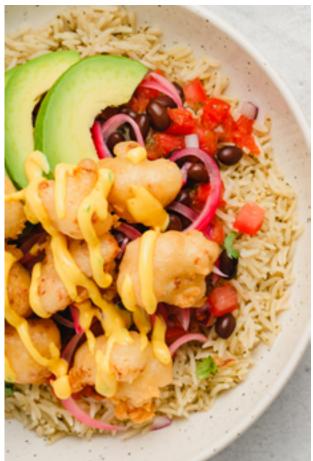

# Plant-Based Crispy Shrimp & Kimchi Poke

#### Description

Delight in a fusion of flavors with our Plant-Based Crispy Shrimp & Kimchi Poke. Served on a bed of fluffy rice and topped with edamame, carrots, cucumber, acovado, and a Thai aioli dressing.

#### **Griffith Foods Ingredients**

- Plant-Based Shrimp Mix
- Neutral Batter
- Cereal Breadcrumb
- Sesame Thai Aioli Dressing •