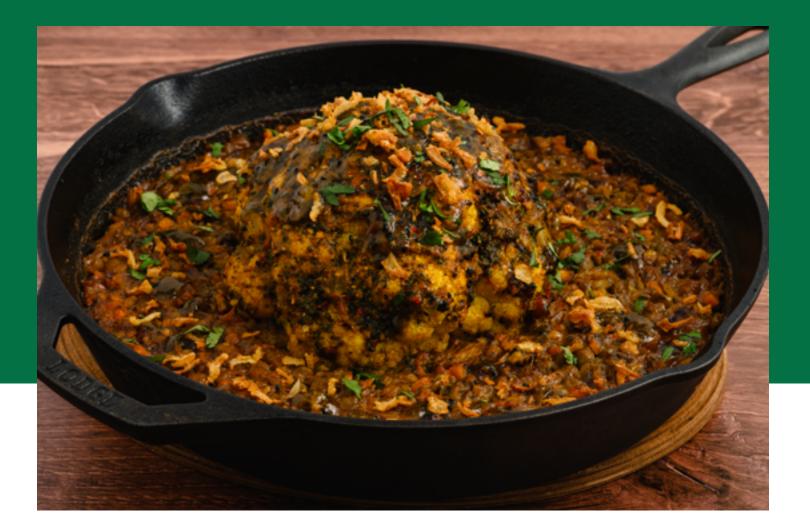

## Bhuna Baked Cauliflower

#### Description

Classic Indian style recipe that celebrates vegetables as the true heroes of the dish including carrot, onion, celery, split green lentils, and cauliflower. Bhuna describes cooking curry with an extra layer of spices, delivering bold flavor.

#### **Griffith Foods Ingredients**

- Indian Spiced Rub
- Bhuna Indian Style Curry Sauce •
- Mango Mint & Ginger Glaze