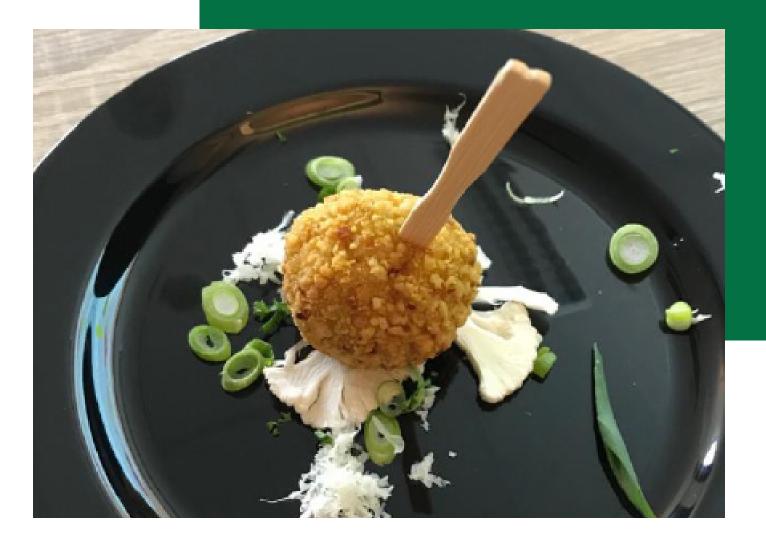

## Cauliflower Curry Ball

#### Description

Delight in our Cauliflower Curry Ball, a fusion of texures and flavors to excite the palate. Tender cauliflower florets are covered with a savory & crunchy curry coating.

#### **Griffith Foods Ingredients**

- Seasoned Binder ٠
- Adhesion Batter
- Never Fry Breadcrumb •