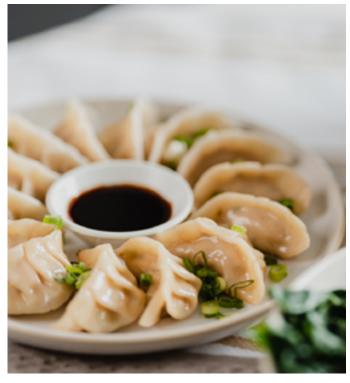

# Fermented Cabbage & Tofu Dumpling

#### Description

Tender, handcrafted dumplings filled with fermented cabbage & tofu. For an umami punch, each dumpling is seasoned to perfection with seaweed.

- Plant-Based Chinese Style Beef Sauce
- Plant-Based Seaweed Seasoning