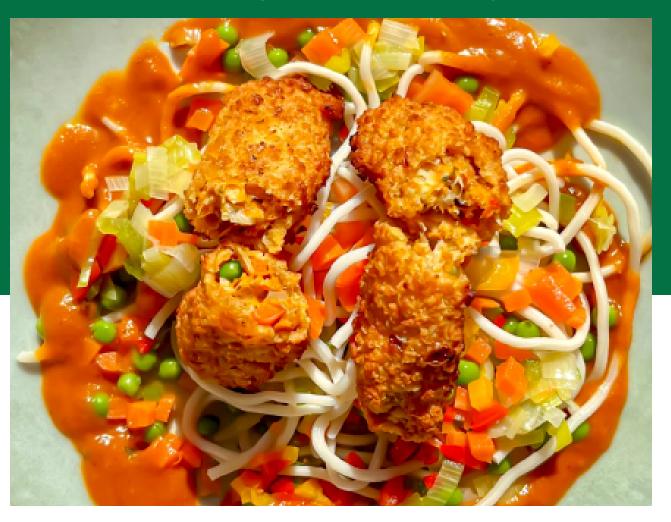

## Mixed Whole Grain Plant-Based Larb Balls

#### Description

Each bite of these plant-based larb balls blends delicious flavor with the wholesome goodness of nutrient rich whole grains & plant-based proteins. Traditional larb is from Laos & Thailand, containing finely chopped & flavored meat.

#### **Griffith Foods Ingredients**

- Unseasoned Binder
- Larb Style Seasoning
- Larb Style Predust
- Larb Style Batter
- Larb Style Breader