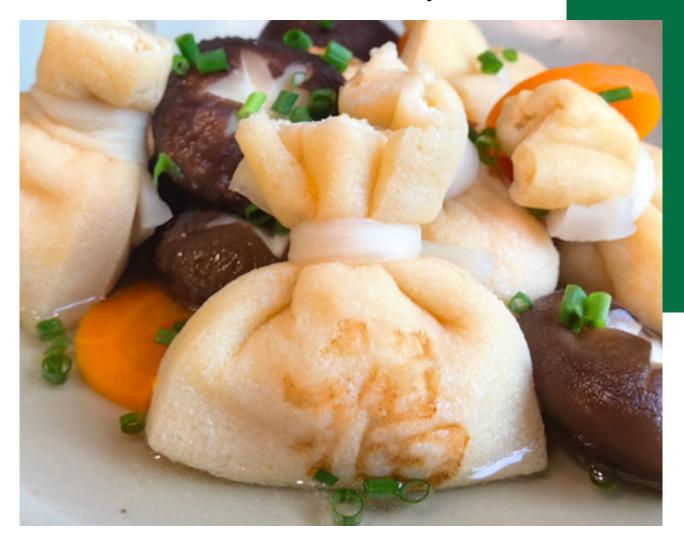

## Mixed Mushroom Tofu Purse

#### Description

Savor the essence of earthy flavors with our Mixed Mushroom Tofu Purse. Delicate tofu skins envelop a mushroom medley and are paired with sautéed carrots, scallions, and mushrooms.

#### **Griffith Foods Ingredients**

• Black Truffle Seasoning