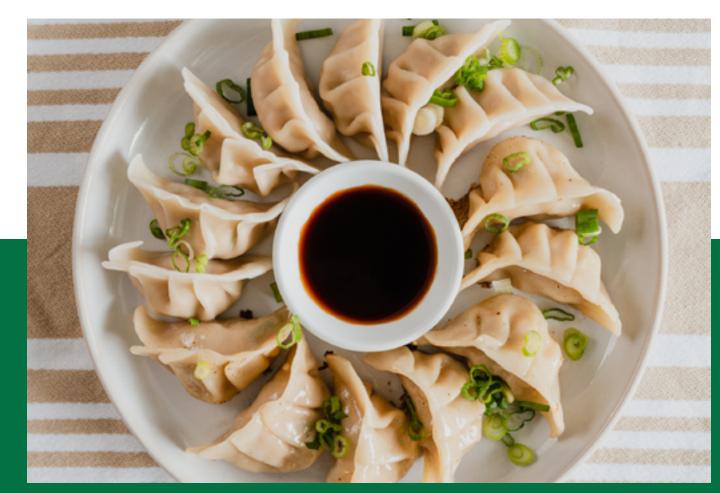

# Fermented Cabbage & Tofu Dumpling

#### Description

Tender, handcrafted dumplings filled with fermented cabbage & tofu. For an umami punch, each dumpling is seasoned to perfection with seaweed.

- Plant-Based Chinese Style Beef Sauce
- Plant-Based Seaweed Seasoning