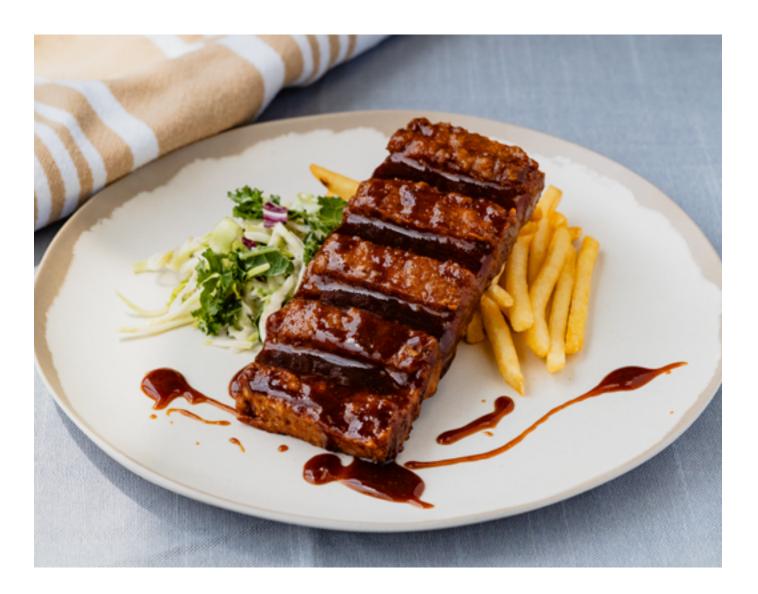

## **Bourbon Glazed Plant-Based Ribster**

#### Description

Savor a tantalizing plant-based twist with our Bourbon Glazed Plant-Based Ribster. Pea protein is flavored with rib seasoning, mixed with a binder, and formed. Our sweet BBQ glaze is blended with bourbon to bring flavor to the next level.

- Binder for Fat Mimetic Systems
- **Rib Style Seasoning** ٠
- Sweet BBQ Glaze