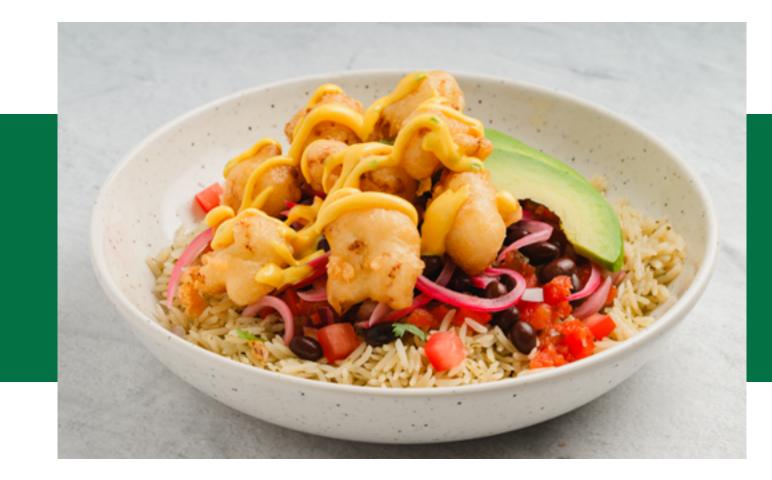

## **Beer-Battered** Cauliflower Burrito Bowl

#### Description

Embrace a tantalizing twist on traditional flavors with our Beer-Battered Cauliflower Burrito Bowl. Crunchy cauliflower florets dipped in a light and crispy beer batter, fried to perfection, nestled on a bed of cilantro lime rice, and topped with pico de gallo, black beans, pickled onions, and avocado slices.

- Plant-Based Cheddar Sauce
- Neutral Batter •
- Beer Seasoning