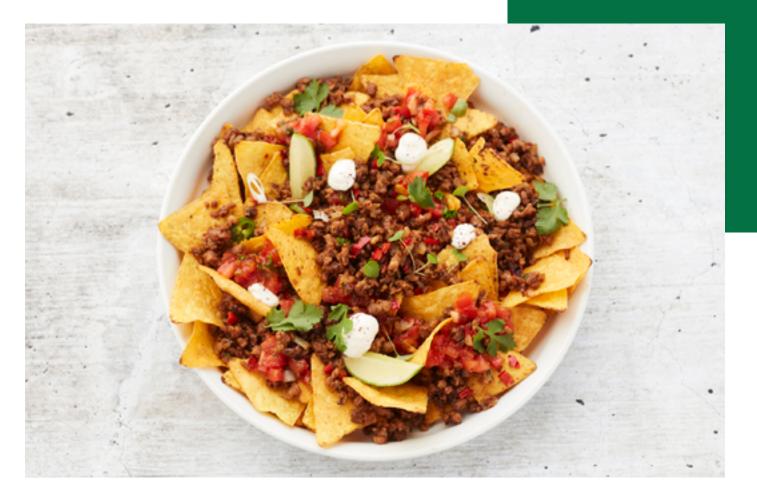

## Loaded Nachos For Sharing

#### Description

A vibrant fiesta for your taste buds with our Plant-Based Loaded Nachos-a communal feast of deliciousness perfect for sharing including plant-based minced meat, tomato salsa, tomatillo salsa, and plant-based mayonnaise.

#### **Griffith Foods Ingredients**

- Plant-Based Minced Binder
- Garlic & Herb Plant-Based Mayonnaise •
- Mexican-Style Tomato Salsa ٠
- Tomatillo Serrano Sauce