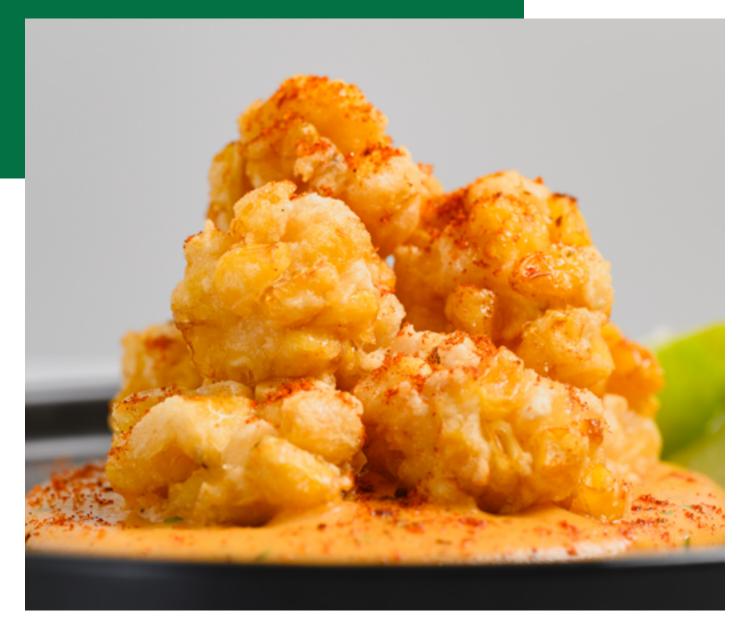

#### Description

Indulge in the flavors of Mexico with our Elote Corn Fritters. Sweet corn kernels with a chili lime seasoning, fried to a crispy golden brown, and finished with a smoked red bell pepper dressing.

#### **Griffith Foods Ingredients**

- Chili Lime Seasoning
- Protein Binder

## **Elote Corn Fritters**