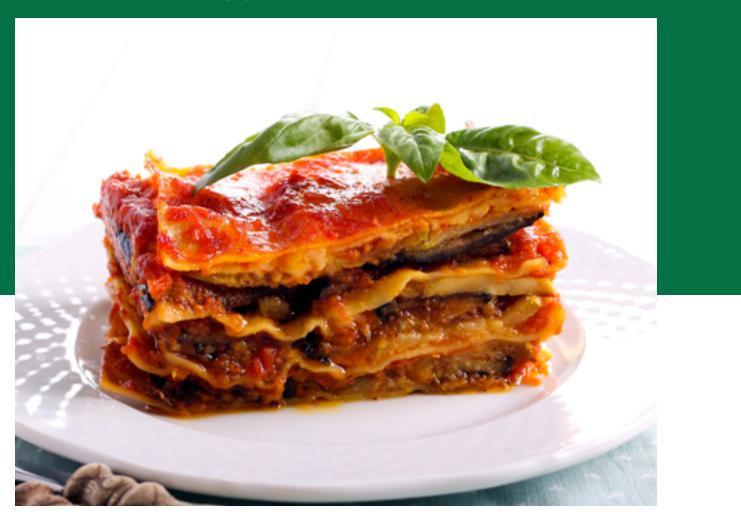

## Eggplant Lasagna

#### Description

Layers of roasted eggplant, fresh lasagna pasta and marinara sauce come together with our plant-based ricotta cheese. Topped with a generous sprinkle of plant-based grated parmesan, this lasagna is baked creating a golden-brown crust.

#### **Griffith Foods Ingredients**

- Plant-Based Ricotta Style All-In-One Mix •
- Plant-Based Parmesan Style Flavored Breadcrumb