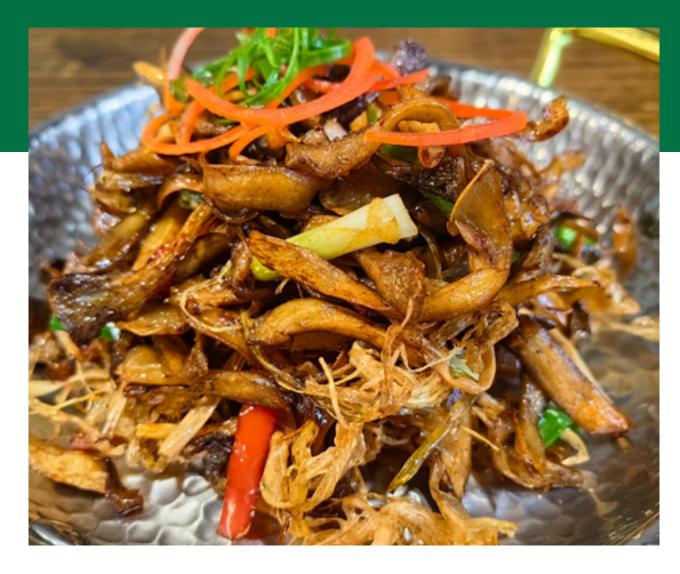

## Umami Mushroom & Yuba Stir-Fry

#### Description

Discover a symphony of flavors in our Umami Mushroom & Yuba Stir Fry. Tender shiitake and oyster mushrooms are sauteed to perfection with crispy bamboo shoots and tender yuba (tofu skin). Each bite offers a rich umami taste to delight the senses.

#### **Griffith Foods Ingredients**

Mushroom Sauce