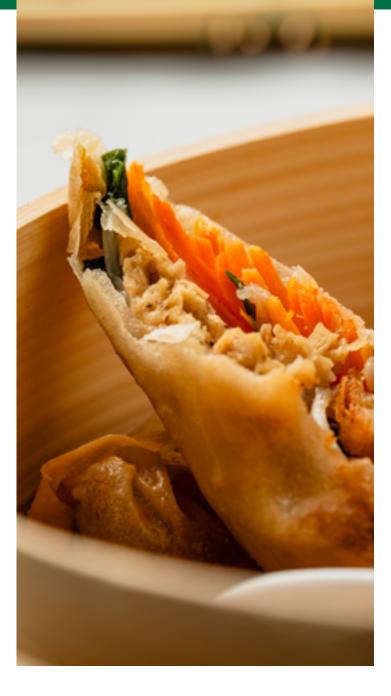

## Plant-Based Crab Rangoon

#### Description

Dive into crispy deep-fried dumplings filled with a blend of plant-based cream cheese, textured wheat protein & simulated crab seasoning with a Korean-style sweet heat dipping sauce.

- Plant-Based Crab Mix
- Korean Style Sweet Heat Sauce