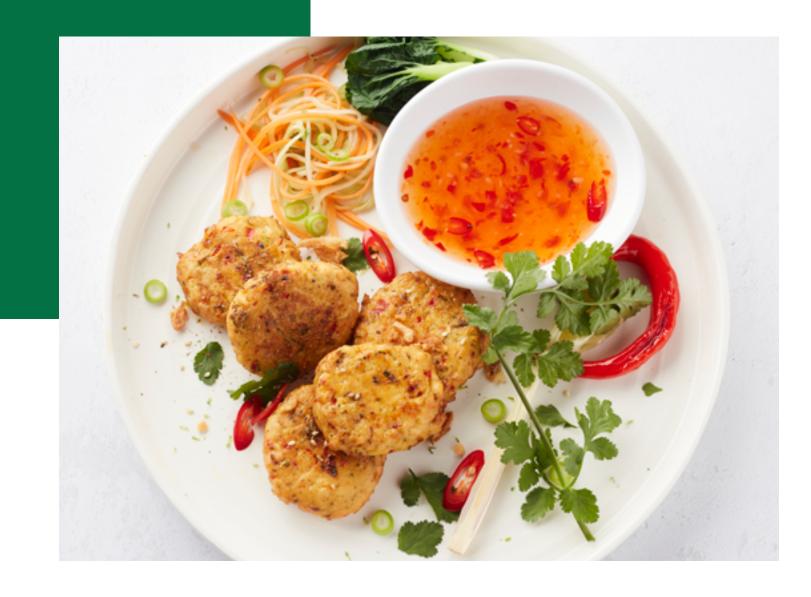

# Thai Sweet & Spicy Cakes with Pickled Vegetables

#### Description

Enjoy the best of both worlds with our Thai Sweet & Spicy Cakes. Thai plant based fish paired with pickled vegetables macerated in a mirin, ginger, and lime marinade and a sweet chili dip.

- Plant-Based Fish Mimic Mix
- Thai Fish Seasoning
- Sweet Chili Sauce •
- Mirin, Ginger and Lime Marinade