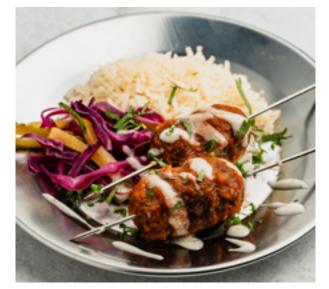

## Lebanese Skewers

#### Description

Our Lebanese skewers feature plantbased proteins, seasoned & marinated in Ras el hanout, a complex Moroccan spice blend utilizing up to 40 spices including cardamom, turmeric, & cumin.

#### **Griffith Foods Ingredients**

- Plant-Based Beef Burger Binder
- Ras el hanout Seasoning •
- Ras el hanout Oil Marinade •