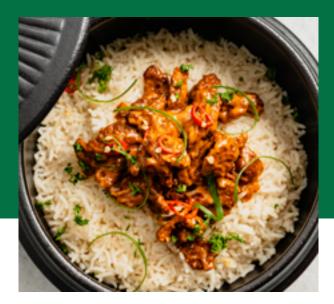

## Japanese Plant-Based Chicken Tsukune

#### Description

These savory skewers offer a succulent and plant-based twist on Japanese tsukune. The traditional dish is a chicken meatball grilled and covered in yakitori tare, a sweet soy sauce.

#### **Griffith Foods Ingredients**

- Binder for Links/Sausages •
- Tsukune Seasoning •
- Tsukune Sauce